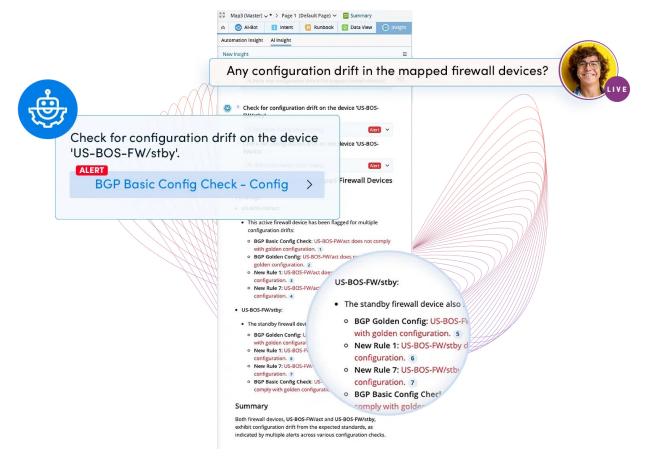

# NetBrain Playground Deliverables to Unlock Immediate Value

Dynamic, Visio-Style Hybrid Network Topology Maps with device and config data

Observability assessments validating problems and config drift on Day-1

### Runbooks creating automated workflows of manual processes

Al-powered insights for diagnostics and problem-solving with intent-based automation

#### **Key Benefits**

- Context-Aware Visibility: Directly map and act on network insights.
- Efficient Workflows: Automate reactive manual troubleshooting and Change workflows.
- Prevent Outages Proactively: Rapidly assess config drift network wide.