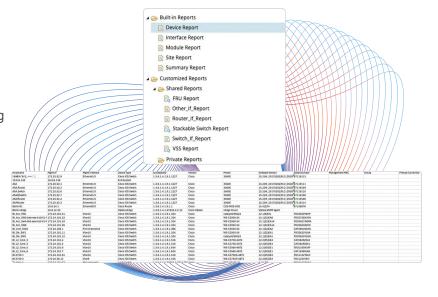

# NetBrain Playground Deliverables to Unlock Immediate Value

Dynamic, Visio-Style Hybrid Network Topology Maps with device and config data

Observability assessments validating problems and config drift on Day-1