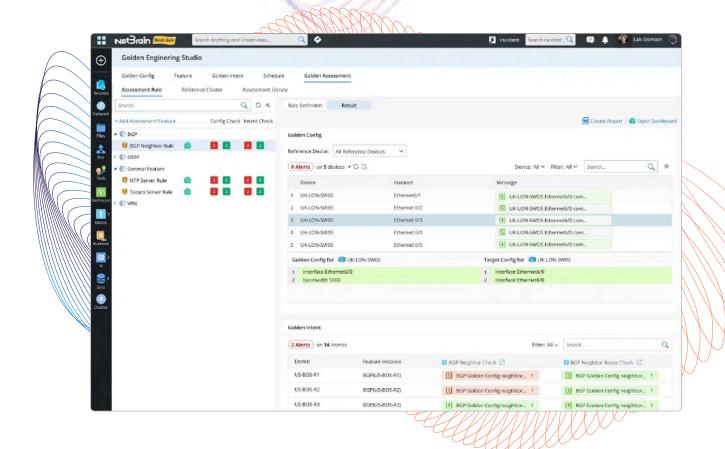

- Hands-on, interactive exploration
- Secure, cloud or desktop hosted environment
- Run network assessments with NetBrain's "Golden" assessment based on real-world outage best practices
- Receive deliverables with relevant action-items to drive business outcomes

#### **Key Benefits**

- Context-Aware Visibility: Directly map and act on network insights.
- Efficient Workflows: Automate reactive manual troubleshooting and Change workflows.
- Prevent Outages Proactively: Rapidly assess config drift network wide.