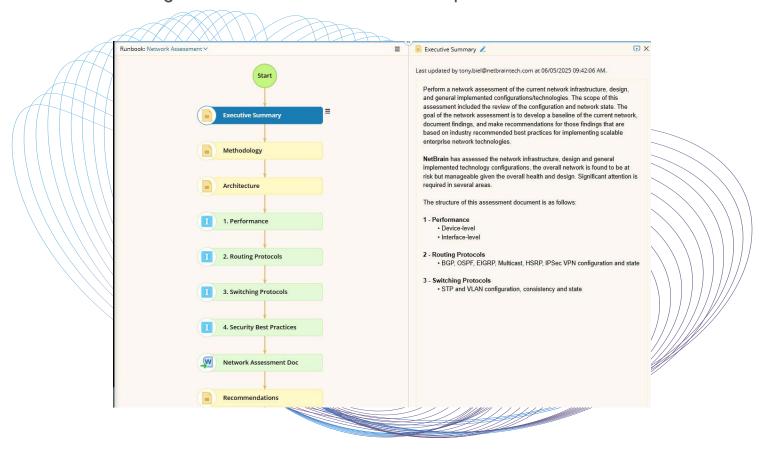

### Runbooks creating automated workflows of manual processes

Al-powered insights for diagnostics and problem-solving with intent-based automation