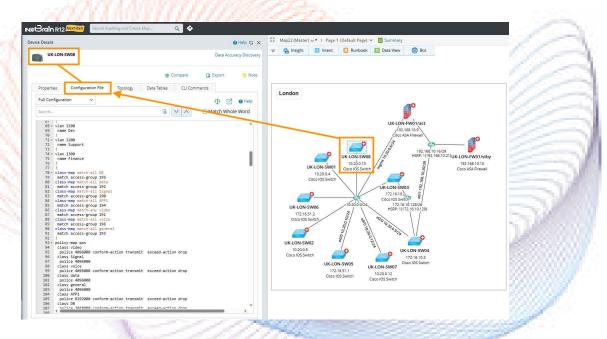

# NetBrain Playground Deliverables to Unlock Immediate Value

Dynamic, Visio-Style Hybrid Network Topology Maps with device and config data

Observability assessments validating problems and config drift on Day-1